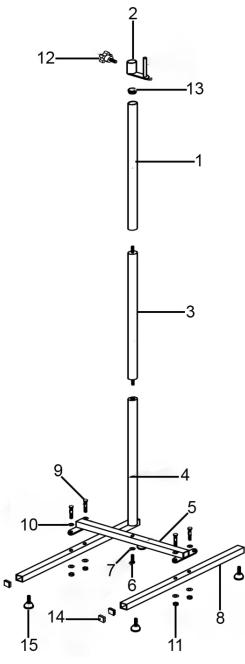

## Parts Information: Floor Stand for IR1000 Model No: IR1000ST.V2

| Item | Part No.      | Description            |
|------|---------------|------------------------|
| 1    | IR1000STV2.01 | Upper Pole             |
| 2    | IR1000STV2.02 | Slide and Lock Bracket |
| 3    | IR1000STV2.03 | Middle Pole            |
| 4    | IR1000STV2.04 | Base Pole              |
| 5    | IR1000STV2.05 | Base Tube              |
| 6    | IR1000STV2.06 | Hex Nut M10 x 60mm     |
| 7    | IR1000STV2.07 | Flat Washer 10.5mm     |
| 8    | IR1000STV2.08 | Side Base Tube         |

| Item | Part No.      | Description              |
|------|---------------|--------------------------|
| 9    | IR1000STV2.09 | Hex Bolt M8 x 50mm       |
| 10   | IR1000STV2.10 | Flat Washer 8.5mm        |
| 11   | IR1000STV2.11 | Lock Nut M8              |
| 12   | IR1000STV2.12 | Knob Screw               |
| 13   | IR1000STV2.13 | Plastic Round Cover 22mm |
| 14   | IR1000STV2.14 | Plastic Square Cover     |
| 15   | IR1000STV2.15 | Adjustable Foot          |